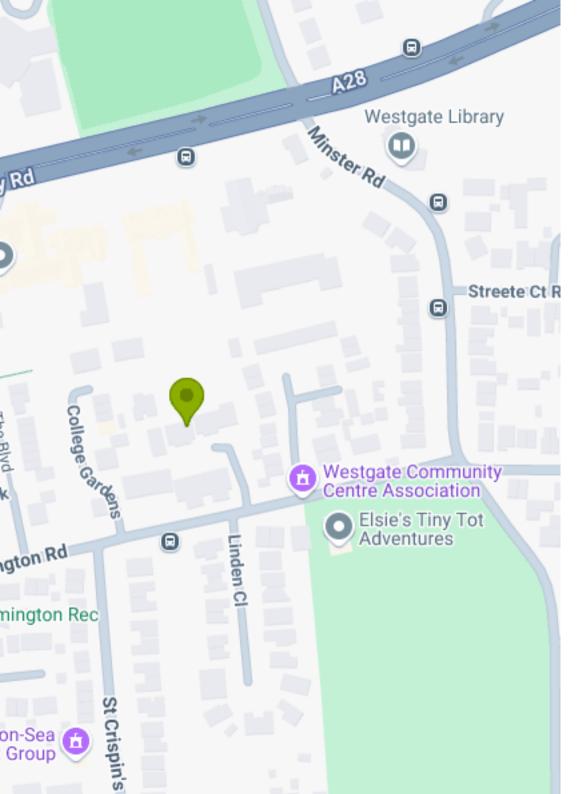

### Welcome

Ralph Grimshaw Court is situated in Westgate on Sea in Thanet, a short walk from the beach and just outside the popular holiday destinations of Margate, Ramsgate and Broadstairs.

The court enjoys a peaceful location a short distance from the quiet, sandy beaches of St Mildred's Bay and Westbay, which both have welcoming beach front cafés.

A range of local amenities just a short walk from the court include a post office, chemist, doctors surgery, dentist and places of worship. Residents can also easily pop to the shops, enjoy a nearby restaurant or visit the independent, family run, Carlton Cinema. The court is close to buses offering easy access to the main shopping centres and beach fronts.

Opposite the court a community hall with communal grounds runs various events, boot fares and clubs. There is also a golf course within walking distance. Westgate has many restaurants, coffee shops and takeaways as well as a local working man's club which offers bingo and entertainment at weekends.

Phone: 03701924755 Email: ralphgrimshawcourt@housing21.org.uk

Find us: Ralph Grimshaw Court, , , WESTGATE-ON\_SEA , CT8 8EW